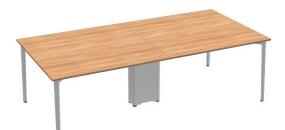

### workstation

two-top workstation with four legs

two-top workstation with two legs

two-top workstation with cabinet supported

70x120 / 70x140 / 70x160 / 80x140 / 80x160 (cm)

three-top workstation with five legs

### additions

four-top workstation with six legs

two-top workstation addition

70x120 / 70x140 / 70x160 / 80x140 / 80x160 (cm)

meeting table addition

140x140 / 160x160 (cm)