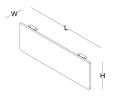

### modesty panel

modesty panel for desk

L:120 / L:140 / L:160 / L:180

### modesty panel