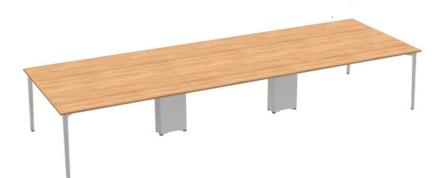

# meeting table

triangle meeting table T100 / T120

rectangular meeting table

100x200 (cm)

circular meeting table R100 / R120 / R140 / R160

square meeting table 80x80 / 100x100 / 120x120 / 140x140 / 160x160 (cm)

rectangular meeting table 120x240 / 140x280 / 140x360 (cm)

rectangular meeting table 140x420 (cm)