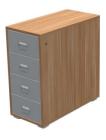

### side cabinet

side cabinet H:60 / 3 drawers used with a 3-legged table 50x150 (cm)

pedestal

single sided carrier pedestal / H:74 used with a 2-legged table 35x70 / 35x80 (cm)

single sided carrier pedestal with two lock / H:74 used with a 2-legged table 35x70 / 35x80 (cm)