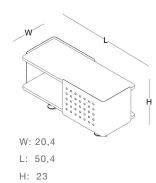

l for desk

L:120 / L:140 / L:160 / L:180

### panel



side panel for desk used with W70 /W80 desk



panel for workstation used with L:120 / L:140 / L:160 / L:180 workstation





panel connection part

socket pan



cable tray for workstation / single side



cable tray for workstation / double side

accessory



modular shelf between two table top



modular storage between two table top / 2 shelf





# size chart

# side cabinet



# pedestal





W: 70 / 80

L: 35

H: 74





W: 142 / 162,5 L: 35

H: 74

### cabinet



### modesty panel



### panel



W: 5,5 L: 90 / 110 / 130 / 150 H: 30

W: 2,5 L: 60 / 70 H: 37

W: 2,5 L: 90 / 110 / 130 / 150 H: 37

# size chart



W: 4 L: 5,5 H: 12



L: 42 H: 20



L: 140/160 H: 20



L: 120/140/160 H: 20

### accessory



W: 17,4 L: 40,4 H: 8



# color options

# melamin - table top / modesty panel / body / shelf



# softpan - table top / modesty panel / cover



# metal - legs / cover / drawer



blue brick

# color options

fedora - panel

| FDR 101 | FDR 102 | FDR 403 | FDR 202 | FDR 203  | FDR 301 | FDR 302            |
|---------|---------|---------|---------|----------|---------|--------------------|
| red     | orange  | cosmic  | amber   | purple   | rosa    | salmon             |
|         |         |         |         |          |         |                    |
| FDR 303 | FDR 104 | FDR 205 | FDR 106 | FDR 204  | FDR 105 | FDR 306            |
| lilac   | blue    | moss    | brown   | atlantic | green   | mink               |
| 5DD 204 |         | EDD 103 |         |          | EDD 100 | EDD 200            |
| FDR 30