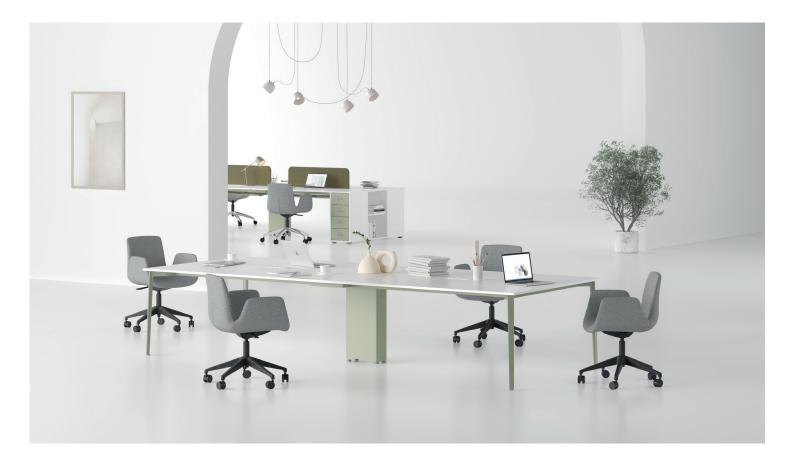

# **b**•design team

Offices can be seen as a stage where different individuals come together, much like the rhythm and harmony of a company. Each employee takes the stage like an opera performer, showcasing their unique talents, and together, they present a magical performance through collaboration and performance. Starting from this idea, we designed the "Opera" product family, inspired by the elegance of art, reflecting the complexity and dynamism of the business world.

Opera workstation brings together the complexity of the business world and the beauty of collaboration. As each employee takes the stage to showcase their talents, the company's big picture comes to life through a magical performance created by collaboration and harmony. Therefore, every office can become an opera stage, and every employee can become an opera performer. Opera workstation is poised to become a symbol of a workplace that transforms this magical thought into reality.

### Operational

Designed to create dynamic and efficient workspaces, the Opera product family transforms the office environment into the stage for successful teams. With its modular structure and product variety, Opera provides freedom of choice, allowing for unlimited combinations to be created based needs and facilitating the reshaping of on workspace optimize workflow. your to Single desks support users in creating individual and unique workspaces, while workstations that can be expanded from double to sextuple facilitate creation of shared workspaces the where larger teams collaborate more easily.