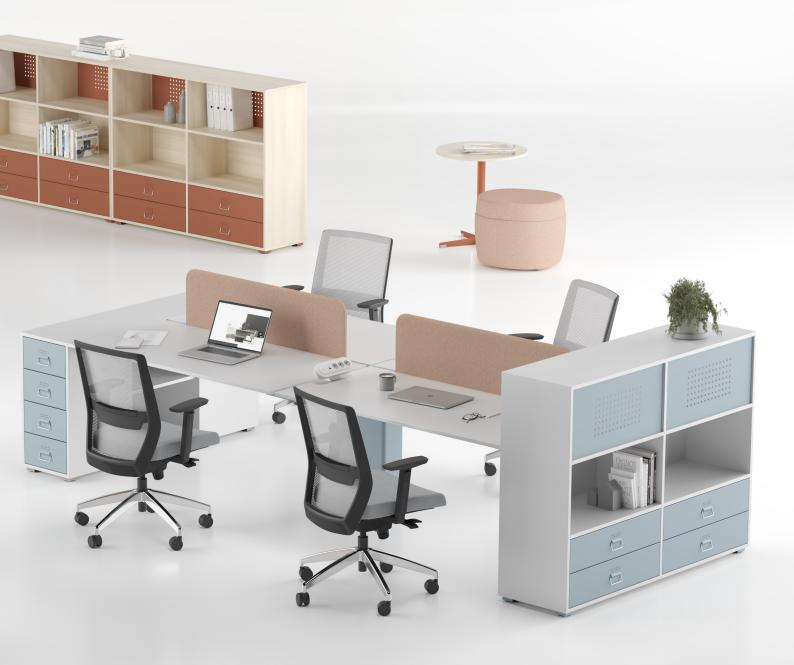

### Operational

Designed to create dynamic and efficient workspaces, the Opera product family transforms the office environment into the stage for successful teams. With its modular structure and product variety, Opera provides freedom of choice, allowing for unlimited combinations to be created based needs and facilitating the reshaping of on workspace optimize workflow. your to Single desks support users in creating individual and unique workspaces, while workstations that can be expanded from double to sextuple facilitate creation of shared workspaces the where larger teams collaborate more easily.

Storage modules positioned on either side or both sides of the desk strike a perfect balance between functionality and elegance. Tall cabinets, positionable separately from the desk, serve both as storage and separators in the utilized space. Colored panels placed on the short and long sides of the desk provide a quieter and more peaceful environment while adding a touch of uniqueness and vibrancy to the workspace.

The cable channel and electrification solutions, developed in conjunction with Opera, featuring an open structure from the bottom in both directions, put an end to cable clutter, creating organized workspaces. Outlets that can be integrated into the top of the desks or storage units allow for the easy use and charging of electronic devices, contributing to a more efficient use of active areas.