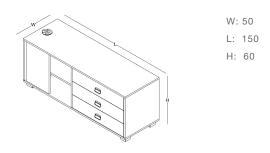

### side cabinet

side cabinet H:60 / 3 drawers used with a 3-legged table 50x150 (cm)

pedestal

single sided carrier pedestal / H:74 used with a 2-legged table 35x70 / 35x80 (cm)

single sided carrier pedestal with two lock / H:74 used with a 2-legged table 35x70 / 35x80 (cm)