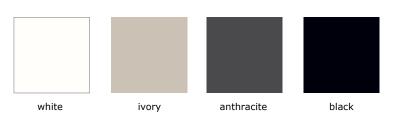

on used with L:120 / L:140 / L:160 / L:180 workstation





panel connection part

socket pan



cable tray for workstation / single side



cable tray for workstation / double side

accessory



modular shelf between two table top



modular storage between two table top / 2 shelf





# size chart

# side cabinet



# pedestal





W: 70 / 80

L: 35

H: 74





W: 142 / 162,5 L: 35

H: 74

### cabinet



### modesty panel



### panel



W: 5,5 L: 90 / 110 / 130 / 150 H: 30

W: 2,5 L: 60 / 70 H: 37

W: 2,5 L: 90 / 110 / 130 / 150 H: 37

# size chart



W: 4 L: 5,5 H: 12



L: 42 H: 20



L: 140/160 H: 20



L: 120/140/160 H: 20

### accessory



W: 17,4 L: 40,4 H: 8



# color options

# melamin - table top / modesty panel / body / shelf



# softpan - table top / modesty panel / cover



# metal - legs / cover / drawer



blue brick

# color options

fedora - panel

| FDR 101 | FDR 102 | FDR 403 | FDR 202 | FDR 203  | FDR 301 | FDR 302            |
|---------|---------|---------|---------|----------|---------|--------------------|
| red     | orange  | cosmic  | amber   | purple   | rosa    | salmon             |
|         |         |         |         |          |         |                    |
| FDR 303 | FDR 104 | FDR 205 | FDR 106 | FDR 204  | FDR 105 | FDR 306            |
| lilac   | blue    | moss    | brown   | atlantic | green   | mink               |
| 5DD 204 |         | EDD 103 |         |          | EDD 100 | EDD 200            |
| FDR 304 | FDR 305 | FDR 107 | FDR 310 | FDR 108  | FDR 109 | FDR 208 start dust |
| river   | thyme   | beige   | grey    | whea