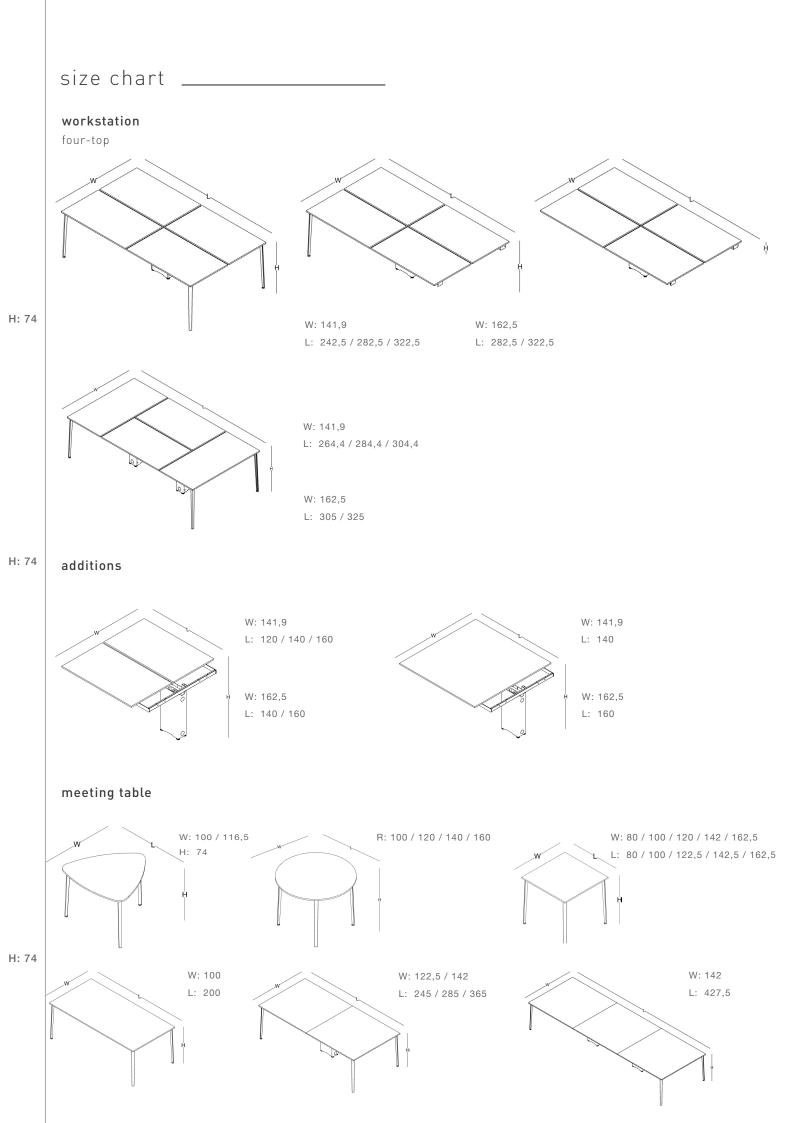

### additions

four-top workstation with six legs

two-top workstation addition

70x120 / 70x140 / 70x160 / 80x140 / 80x160 (cm)

meeting table addition

140x140 / 160x160 (cm)

# meeting table

triangle meeting table T100 / T120

rectangular meeting table

100x200 (cm)

circular meeting table R100 / R120 / R140 / R160

square meeting table 80x80 / 100x100 / 120x120 / 140x140 / 160x160 (cm)

rectangular meeting table 120x240 / 140x280 / 140x360 (cm)

rectangular meeting table 140x420 (cm)