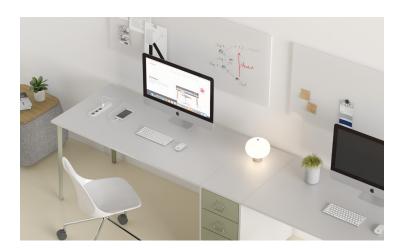

### Operational

Designed to create dynamic and efficient workspaces, the Opera product family transforms the office environment into the stage for successful teams. With its modular structure and product variety, Opera provides freedom of choice, allowing for unlimited combinations to be created based needs and facilitating the reshaping of on workspace optimize workflow. your to Single desks support users in creating individual and unique workspaces, while workstations that can be expanded from double to sextuple facilitate creation of shared workspaces the where larger teams collaborate more easily.

Storage modules positioned on either side or both sides of the desk strike a perfect balance between functionality and elegance. Tall cabinets, positionable separately from the desk, serve both as storage and separators in the utilized space. Colored panels placed on the short and long sides of the desk provide a quieter and more peaceful environment while adding a touch of uniqueness and vibrancy to the workspace.

The cable channel and electrification solutions, developed in conjunction with Opera, featuring an open structure from the bottom in both directions, put an end to cable clutter, creating organized workspaces. Outlets that can be integrated into the top of the desks or storage units allow for the easy use and charging of electronic devices, contributing to a more efficient use of active areas.