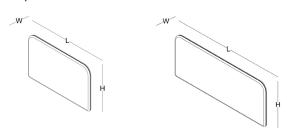

### panel

side panel for desk used with W70 /W80 desk

panel for workstation used with L:120 / L:140 / L:160 / L:180 workstation

panel connection part

socket pan

cable tray for workstation / single side

cable tray for workstation / double side

### panel

W: 5,5 L: 90 / 110 / 130 / 150 H: 30

W: 2,5 L: 60 / 70 H: 37

W: 2,5 L: 90 / 110 / 130 / 150 H: 37