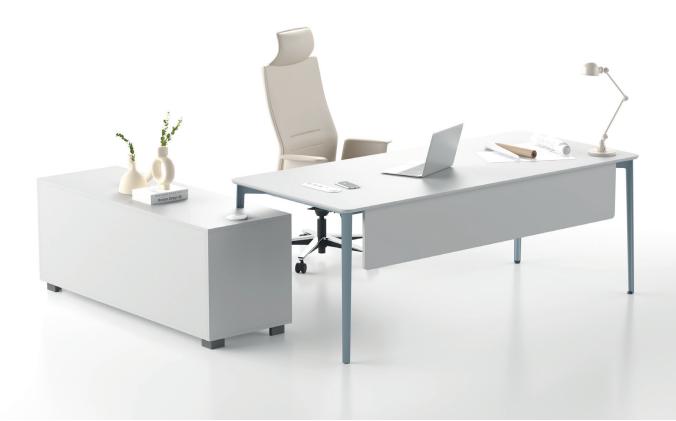

# Managerial

The Opera executive desk, designed to meet the business requirements of managers and support team spirit, creates a functional and holistic look within the office. Outlets that can be integrated into the top of the desks or storage units allow for the easy use and charging of electronic devices, enabling a more efficient use of active areas.

Storage modules positioned on either side or both sides of the desk strike a perfect balance between functionality and elegance. Tall cabinets, positionable separately from the desk, serve both as storage and separators in the utilized space. Colored panels placed on the short and long sides of the desk provide a quieter and more peaceful environment while adding a touch of uniqueness and vibrancy to the workspace.