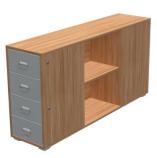

Storage modules positioned on either side or both sides of the desk strike a perfect balance between functionality and elegance. Tall cabinets, positionable separately from the desk, serve both as storage and separators in the utilized space. Colored panels placed on the short and long sides of the desk provide a quieter and more peaceful environment while adding a touch of uniqueness and vibrancy to the workspace.

### side cabinet

side cabinet H:60 / 3 drawers used with a 3-legged table 50x150 (cm)

pedestal

single sided carrier pedestal / H:74 used with a 2-legged table 35x70 / 35x80 (cm)

single sided carrier pedestal with two lock / H:74 used with a 2-legged table 35x70 / 35x80 (cm)

double sided carrier pedestal / H:74 used with a 2-legged workstation 35x140 / 35x160 (cm)

double sided carrier pedestal with four lock / H:74 used with a 2-legged workstation 35x140 / 35x160 (cm)

# cabinet

single cabinet / H:74 used with a 2-legged table 40x70 / 40x80 (cm)

double cabinet / H:74 used with a 2-legged workstation 40x140 / 40x160 (cm)

double high cabinet / H:109 used with a 2-legged workstation 40x140 / 40x160 (cm)