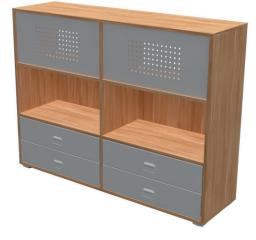

Storage modules positioned on either side or both sides of the desk strike a perfect balance between functionality and elegance. Tall cabinets, positionable separately from the desk, serve both as storage and separators in the utilized space. Colored panels placed on the short and long sides of the desk provide a quieter and more peaceful environment while adding a touch of uniqueness and vibrancy to the workspace.

### side cabinet

side cabinet H:60 / 3 drawers used with a 3-legged table 50x150 (cm)

pedestal

single sided carrier pedestal / H:74 used with a 2-legged table 35x70 / 35x80 (cm)

single sided carrier pedestal with two lock / H:74 used with a 2-legged table 35x70 / 35x80 (cm)

double sided carrier pedestal / H:74 used with a 2-legged workstation 35x140 / 35x160 (cm)

double sided carrier pedestal with four lock / H:74 used with a 2-legged workstation 35x140 / 35x160 (cm)

# cabinet

single cabinet / H:74 used with a 2-legged table 40x70 / 40x80 (cm)

double cabinet / H:74 used with a 2-legged workstation 40x140 / 40x160 (cm)

double high cabinet / H:109 used with a 2-legged workstation 40x140 / 40x160 (cm)