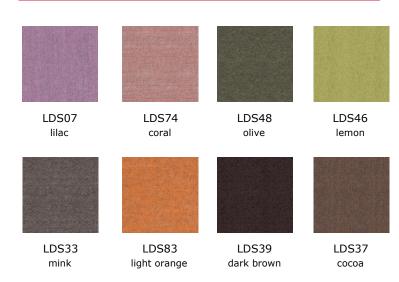

# color options

# melamin - table top / modesty panel / body / shelf

# softpan - table top / modesty panel / cover

# metal - legs / cover / drawer

blue brick