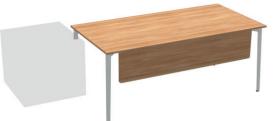

### executive desk

executive desk with four legs

executive desk with three legs

90x180 / 90x200 / 90x220 (cm)

# Managerial

The Opera executive desk, designed to meet the business requirements of managers and support team spirit, creates a functional and holistic look within the office. Outlets that can be integrated into the top of the desks or storage units allow for the easy use and charging of electronic devices, enabling a more efficient use of active areas.