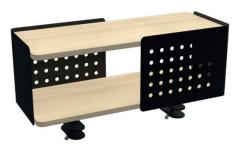

### side cabinet

side cabinet H:60 / 3 drawers used with a 3-legged table 50x150 (cm)

pedestal

single sided carrier pedestal / H:74 used with a 2-legged table 35x70 / 35x80 (cm)

single sided carrier pedestal with two lock / H:74 used with a 2-legged table 35x70 / 35x80 (cm)