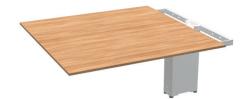

### workstation

two-top workstation with four legs

two-top workstation with two legs

two-top workstation with cabinet supported

70x120 / 70x140 / 70x160 / 80x140 / 80x160 (cm)

three-top workstation with five legs

three-top workstation with three legs

70x120 / 70x140 / 70x160 / 80x140 / 80x160 (cm)

four-top workstation with five legs

four-top workstation with three legs

four-top workstation with single leg and cabinet connected