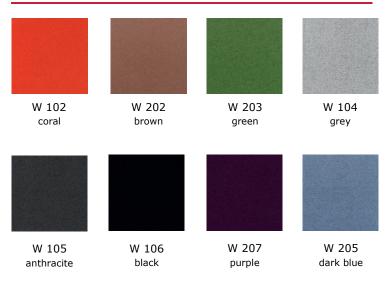

# color options

# melamin - table top / modesty panel / body / shelf

# softpan - table top / modesty panel / cover

# metal - legs / cover / drawer

blue brick