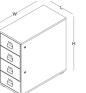

### side cabinet

side cabinet H:60 / 3 drawers used with a 3-legged table 50x150 (cm)

pedestal

single sided carrier pedestal / H:74 used with a 2-legged table 35x70 / 35x80 (cm)

single sided carrier pedestal with two lock / H:74 used with a 2-legged table 35x70 / 35x80 (cm)

double sided carrier pedestal / H:74 used with a 2-legged workstation 35x140 / 35x160 (cm)

double sided carrier pedestal with four lock / H:74 used with a 2-legged workstation 35x140 / 35x160 (cm)

# cabinet

single cabinet / H:74 used with a 2-legged table 40x70 / 40x80 (cm)

double cabinet / H:74 used with a 2-legged workstation 40x140 / 40x160 (cm)

double high cabinet / H:109 used with a 2-legged workstation 40x140 / 40x160 (cm)