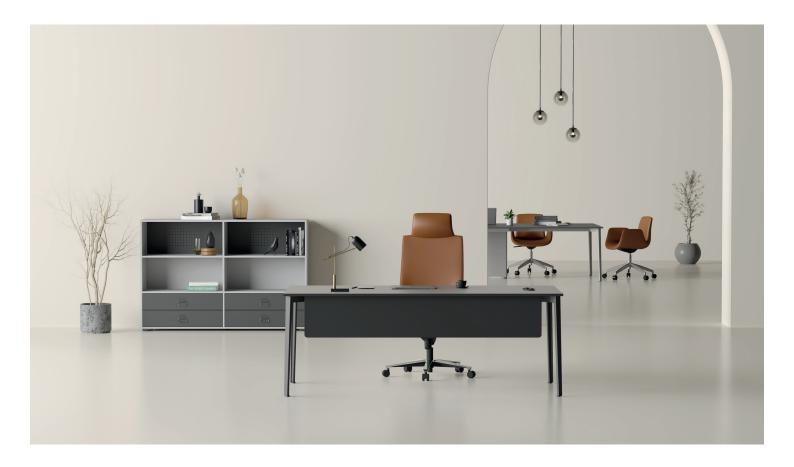

# Managerial

The Opera executive desk, designed to meet the business requirements of managers and support team spirit, creates a functional and holistic look within the office. Outlets that can be integrated into the top of the desks or storage units allow for the easy use and charging of electronic devices, enabling a more efficient use of active areas.

Opera is specifically designed for operational employees. Single, double, triple, quadruple, quintuple, and sextuple workstation options allow each player to play a unique role on the stage, enabling employees to seamlessly participate in business processes. Single executive desks represent areas where leaders, like lead actors on stage, guide business strategies.