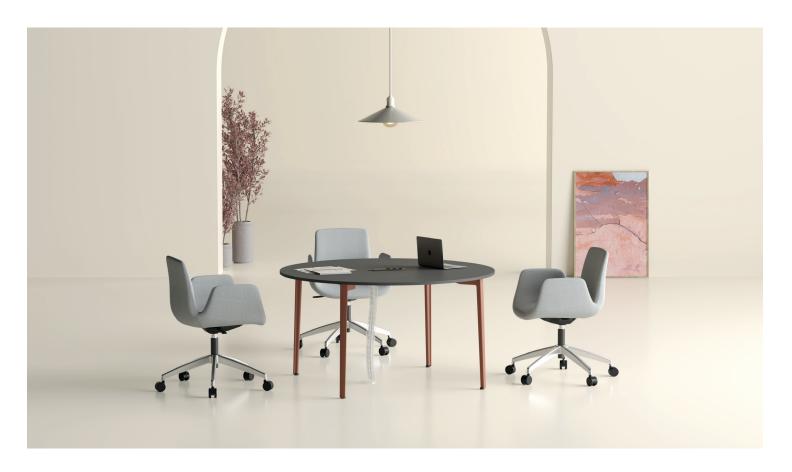

# Meeting

Meeting units integrated alongside Opera workstations encourage effective collaboration and creative thinking among employees, facilitating the emergence of new ideas and solutions.

Opera meeting tables come in various forms such as triangle, circular, square, and rectangular, offering numerous options suitable for the number of participants and the environment they will be used in. With color choices and electrification solutions, Opera meeting tables contribute to the success of collaborative work.