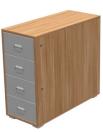

### side cabinet

side cabinet H:60 / 3 drawers used with a 3-legged table 50x150 (cm)

pedestal

single sided carrier pedestal / H:74 used with a 2-legged table 35x70 / 35x80 (cm)

single sided carrier pedestal with two lock / H:74 used with a 2-legged table 35x70 / 35x80 (cm)