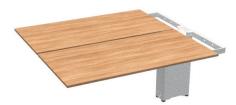

### workstation

two-top workstation with four legs

two-top workstation with two legs

two-top workstation with cabinet supported

70x120 / 70x140 / 70x160 / 80x140 / 80x160 (cm)

three-top workstation with five legs

three-top workstation with three legs

70x120 / 70x140 / 70x160 / 80x140 / 80x160 (cm)

four-top workstation with five legs

four-top workstation with three legs

four-top workstation with single leg and cabinet connected