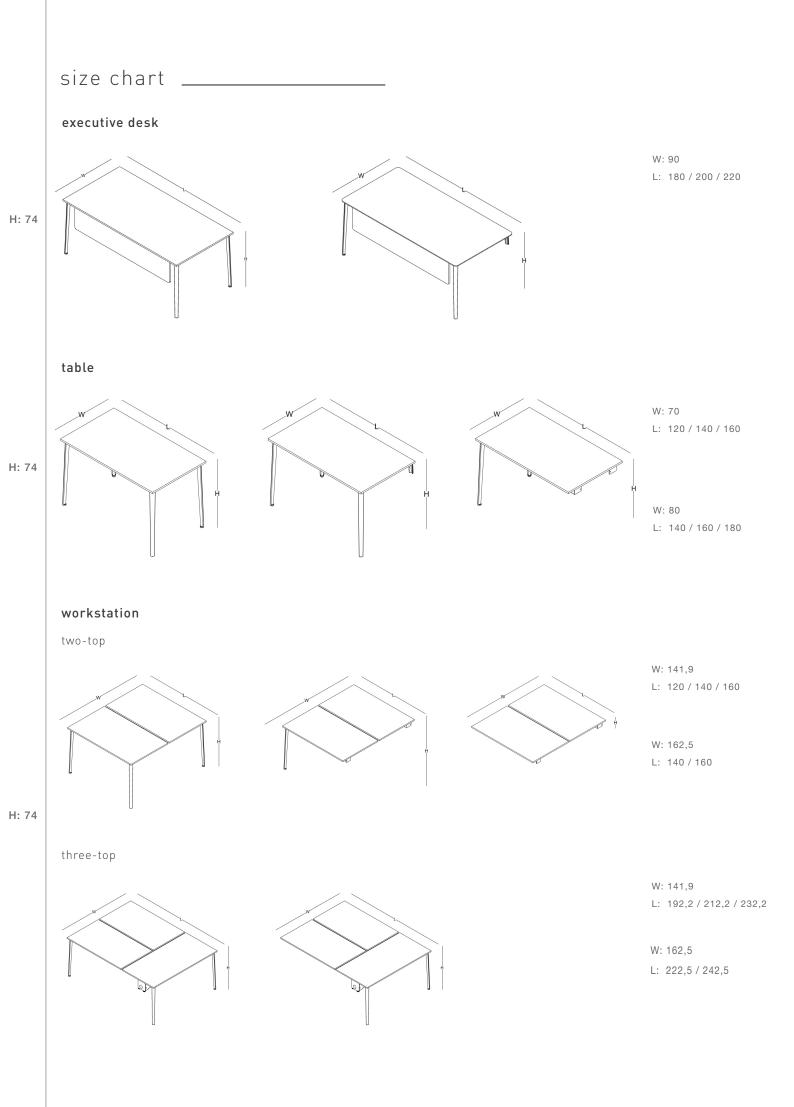

### executive desk

executive desk with four legs

executive desk with three legs

90x180 / 90x200 / 90x220 (cm)

# table

desk with two leg

desk with four legs

desk with three legs

70x120 / 70x140 / 70x160 / 80x140 / 80x160 / 80x180 (cm)

### workstation

two-top workstation with four legs

two-top workstation with two legs

two-top workstation with cabinet supported

70x120 / 70x140 / 70x160 / 80x140 / 80x160 (cm)

three-top workstation with five legs

three-top workstation with three legs

70x120 / 70x140 / 70x160 / 80x140 / 80x160 (cm)

four-top workstation with five legs

four-top workstation with three legs

four-top workstation with single leg and cabinet connected