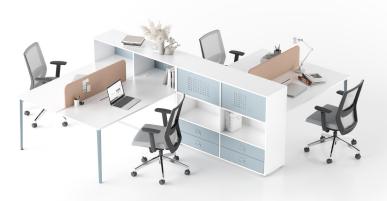

### Operational

Designed to create dynamic and efficient workspaces, the Opera product family transforms the office environment into the stage for successful teams. With its modular structure and product variety, Opera provides freedom of choice, allowing for unlimited combinations to be created based needs and facilitating the reshaping of on workspace optimize workflow. your to Single desks support users in creating individual and unique workspaces, while workstations that can be expanded from double to sextuple facilitate creation of shared workspaces the where larger teams collaborate more easily.

Storage modules positioned on either side or both sides of the desk strike a perfect balance between functionality and elegance. Tall cabinets, positionable separately from the desk, serve both as storage and separators in the utilized space. Colored panels placed on the short and long sides of the desk provide a quieter and more peaceful environment while adding a touch of uniqueness and vibrancy to the workspace.

The cable channel and electrification solutions, developed in conjunction with Opera, featuring an open structure from the bottom in both directions, put an end to cable clutter, creating organized workspaces. Outlets that can be integrated into the top of the desks or storage units allow for the easy use and charging of electronic devices, contributing to a more efficient use of active areas.