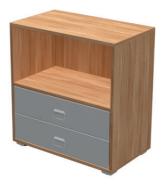

### side cabinet

side cabinet H:60 / 3 drawers used with a 3-legged table 50x150 (cm)

pedestal

single sided carrier pedestal / H:74 used with a 2-legged table 35x70 / 35x80 (cm)

single sided carrier pedestal with two lock / H:74 used with a 2-legged table 35x70 / 35x80 (cm)

double sided carrier pedestal / H:74 used with a 2-legged workstation 35x140 / 35x160 (cm)

double sided carrier pedestal with four lock / H:74 used with a 2-legged workstation 35x140 / 35x160 (cm)

# cabinet

single cabinet / H:74 used with a 2-legged table 40x70 / 40x80 (cm)

double cabinet / H:74 used with a 2-legged workstation 40x140 / 40x160 (cm)

double high cabinet / H:109 used with a 2-legged workstation 40x140 / 40x160 (cm)