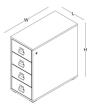

### side cabinet

side cabinet H:60 / 3 drawers used with a 3-legged table 50x150 (cm)

pedestal

single sided carrier pedestal / H:74 used with a 2-legged table 35x70 / 35x80 (cm)

single sided carrier pedestal with two lock / H:74 used with a 2-legged table 35x70 / 35x80 (cm)