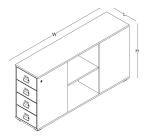

### side cabinet

side cabinet H:60 / 3 drawers used with a 3-legged table 50x150 (cm)

pedestal

single sided carrier pedestal / H:74 used with a 2-legged table 35x70 / 35x80 (cm)

single sided carrier pedestal with two lock / H:74 used with a 2-legged table 35x70 / 35x80 (cm)

double sided carrier pedestal / H:74 used with a 2-legged workstation 35x140 / 35x160 (cm)

double sided carrier pedestal with four lock / H:74 used with a 2-legged workstation 35x140 / 35x160 (cm)

# cabinet

single cabinet / H:74 used with a 2-legged table 40x70 / 40x80 (cm)

double cabinet / H:74 used with a 2-legged workstation 40x140 / 40x160 (cm)

double high cabinet / H:109 used with a 2-legged workstation 40x140 / 40x160 (cm)