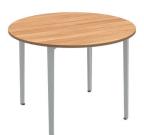

# meeting table

triangle meeting table T100 / T120

rectangular meeting table

100x200 (cm)

circular meeting table R100 / R120 / R140 / R160

square meeting table 80x80 / 100x100 / 120x120 / 140x140 / 160x160 (cm)