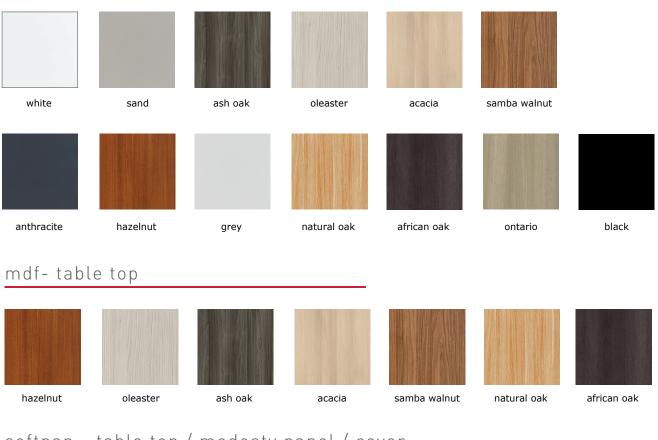

# melamin - table top / modesty panel / body / shelf

# softpan - table top / modesty panel / cover