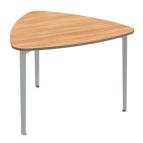

# meeting table

triangle meeting table T100 / T120

rectangular meeting table

100x200 (cm)

circular meeting table R100 / R120 / R140 / R160

square meeting table 80x80 / 100x100 / 120x120 / 140x140 / 160x160 (cm)