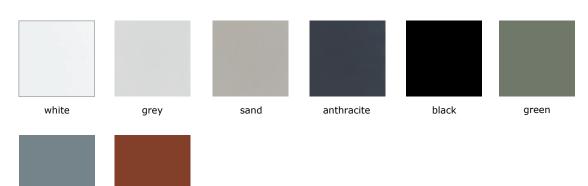

/ L:180 workstation





panel connection part

socket pan



cable tray for workstation / single side



cable tray for workstation / double side

accessory



modular shelf between two table top



modular storage between two table top / 2 shelf





# size chart

# side cabinet



# pedestal





W: 70 / 80

L: 35

H: 74





W: 142 / 162,5 L: 35

H: 74

### cabinet



### modesty panel



### panel



W: 5,5 L: 90 / 110 / 130 / 150 H: 30

W: 2,5 L: 60 / 70 H: 37

W: 2,5 L: 90 / 110 / 130 / 150 H: 37

# size chart



W: 4 L: 5,5 H: 12



L: 42 H: 20



L: 140/160 H: 20



L: 120/140/160 H: 20

### accessory



W: 17,4 L: 40,4 H: 8



# color options

# melamin - table top / modesty panel / body / shelf



# softpan - table top / modesty panel / cover



# metal - legs / cover / drawer



blue brick

# color options

fedora - panel

| FDR 101 | FDR 102 | FDR 403 | FDR 202 | FDR 203  | FDR 301 | FDR 302            |
|---------|---------|---------|---------|----------|---------|--------------------|
| red     | orange  | cosmic  | amber   | purple   | rosa    | salmon             |
|         |         |         |         |          |         |                    |
| FDR 303 | FDR 104 | FDR 205 | FDR 106 | FDR 204  | FDR 105 | FDR 306            |
| lilac   | blue    | moss    | brown   | atlantic | green   | mink               |
| 5DD 204 |         | EDD 103 |         |          | EDD 100 | EDD 200            |
| FDR 304 | FDR 305 | FDR 107 | FDR 310 | FDR 108  | FDR 109 | FDR 208 start dust |
| river   | thyme   | beige   | grey    | wheat    | yellow  |