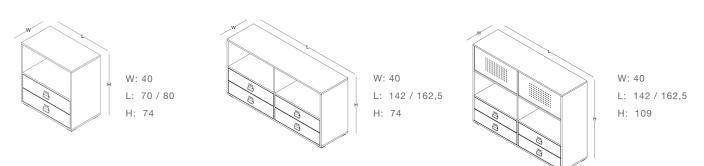

### side cabinet

side cabinet H:60 / 3 drawers used with a 3-legged table 50x150 (cm)

pedestal

single sided carrier pedestal / H:74 used with a 2-legged table 35x70 / 35x80 (cm)

single sided carrier pedestal with two lock / H:74 used with a 2-legged table 35x70 / 35x80 (cm)

double sided carrier pedestal / H:74 used with a 2-legged workstation 35x140 / 35x160 (cm)

double sided carrier pedestal with four lock / H:74 used with a 2-legged workstation 35x140 / 35x160 (cm)

# cabinet

single cabinet / H:74 used with a 2-legged table 40x70 / 40x80 (cm)

double cabinet / H:74 used with a 2-legged workstation 40x140 / 40x160 (cm)

double high cabinet / H:109 used with a 2-legged workstation 40x140 / 40x160 (cm)