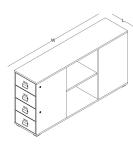

### side cabinet

side cabinet H:60 / 3 drawers used with a 3-legged table 50x150 (cm)

pedestal

single sided carrier pedestal / H:74 used with a 2-legged table 35x70 / 35x80 (cm)

single sided carrier pedestal with two lock / H:74 used with a 2-legged table 35x70 / 35x80 (cm)

double sided carrier pedestal / H:74 used with a 2-legged workstation 35x140 / 35x160 (cm)

double sided carrier pedestal with four lock / H:74 used with a 2-legged workstation 35x140 / 35x160 (cm)

# cabinet

single cabinet / H:74 used with a 2-legged table 40x70 / 40x80 (cm)

double cabinet / H:74 used with a 2-legged workstation 40x140 / 40x160 (cm)

double high cabinet / H:109 used with a 2-legged workstation 40x140 / 40x160 (cm)