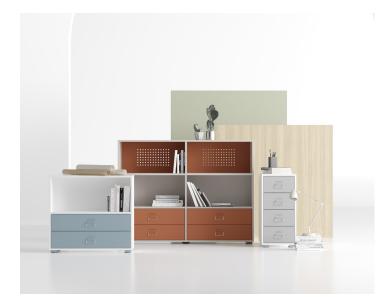

Storage modules positioned on either side or both sides of the desk strike a perfect balance between functionality and elegance. Tall cabinets, positionable separately from the desk, serve both as storage and separators in the utilized space. Colored panels placed on the short and long sides of the desk provide a quieter and more peaceful environment while adding a touch of uniqueness and vibrancy to the workspace.

### side cabinet

side cabinet H:60 / 3 drawers used with a 3-legged table 50x150 (cm)

pedestal

single sided carrier pedestal / H:74 used with a 2-legged table 35x70 / 35x80 (cm)

single sided carrier pedestal with two lock / H:74 used with a 2-legged table 35x70 / 35x80 (cm)

# cabinet

single cabinet / H:74 used with a 2-legged table 40x70 / 40x80 (cm)

double cabinet / H:74 used with a 2-legged workstation 40x140 / 40x160 (cm)

double high cabinet / H:109 used with a 2-legged workstation 40x140 / 40x160 (cm)