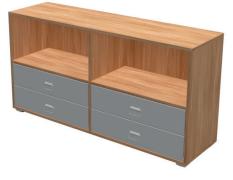

Storage modules positioned on either side or both sides of the desk strike a perfect balance between functionality and elegance. Tall cabinets, positionable separately from the desk, serve both as storage and separators in the utilized space. Colored panels placed on the short and long sides of the desk provide a quieter and more peaceful environment while adding a touch of uniqueness and vibrancy to the workspace.

### side cabinet

side cabinet H:60 / 3 drawers used with a 3-legged table 50x150 (cm)

pedestal

single sided carrier pedestal / H:74 used with a 2-legged table 35x70 / 35x80 (cm)

single sided carrier pedestal with two lock / H:74 used with a 2-legged table 35x70 / 35x80 (cm)

double sided carrier pedestal / H:74 used with a 2-legged workstation 35x140 / 35x160 (cm)

double sided carrier pedestal with four lock / H:74 used with a 2-legged workstation 35x140 / 35x160 (cm)

# cabinet

single cabinet / H:74 used with a 2-legged table 40x70 / 40x80 (cm)

double cabinet / H:74 used with a 2-legged workstation 40x140 / 40x160 (cm)

double high cabinet / H:109 used with a 2-legged workstation 40x140 / 40x160 (cm)