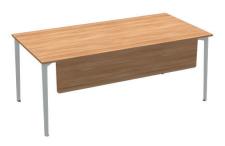

### executive desk

executive desk with four legs

executive desk with three legs

90x180 / 90x200 / 90x220 (cm)

# Managerial

The Opera executive desk, designed to meet the business requirements of managers and support team spirit, creates a functional and holistic look within the office. Outlets that can be integrated into the top of the desks or storage units allow for the easy use and charging of electronic devices, enabling a more efficient use of active areas.