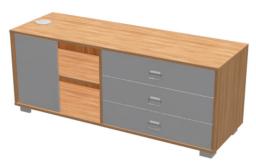

### workstation

two-top workstation with four legs

two-top workstation with two legs

two-top workstation with cabinet supported

70x120 / 70x140 / 70x160 / 80x140 / 80x160 (cm)

three-top workstation with five legs

three-top workstation with three legs

70x120 / 70x140 / 70x160 / 80x140 / 80x160 (cm)

four-top workstation with five legs

four-top workstation with three legs

four-top workstation with single leg and cabinet connected